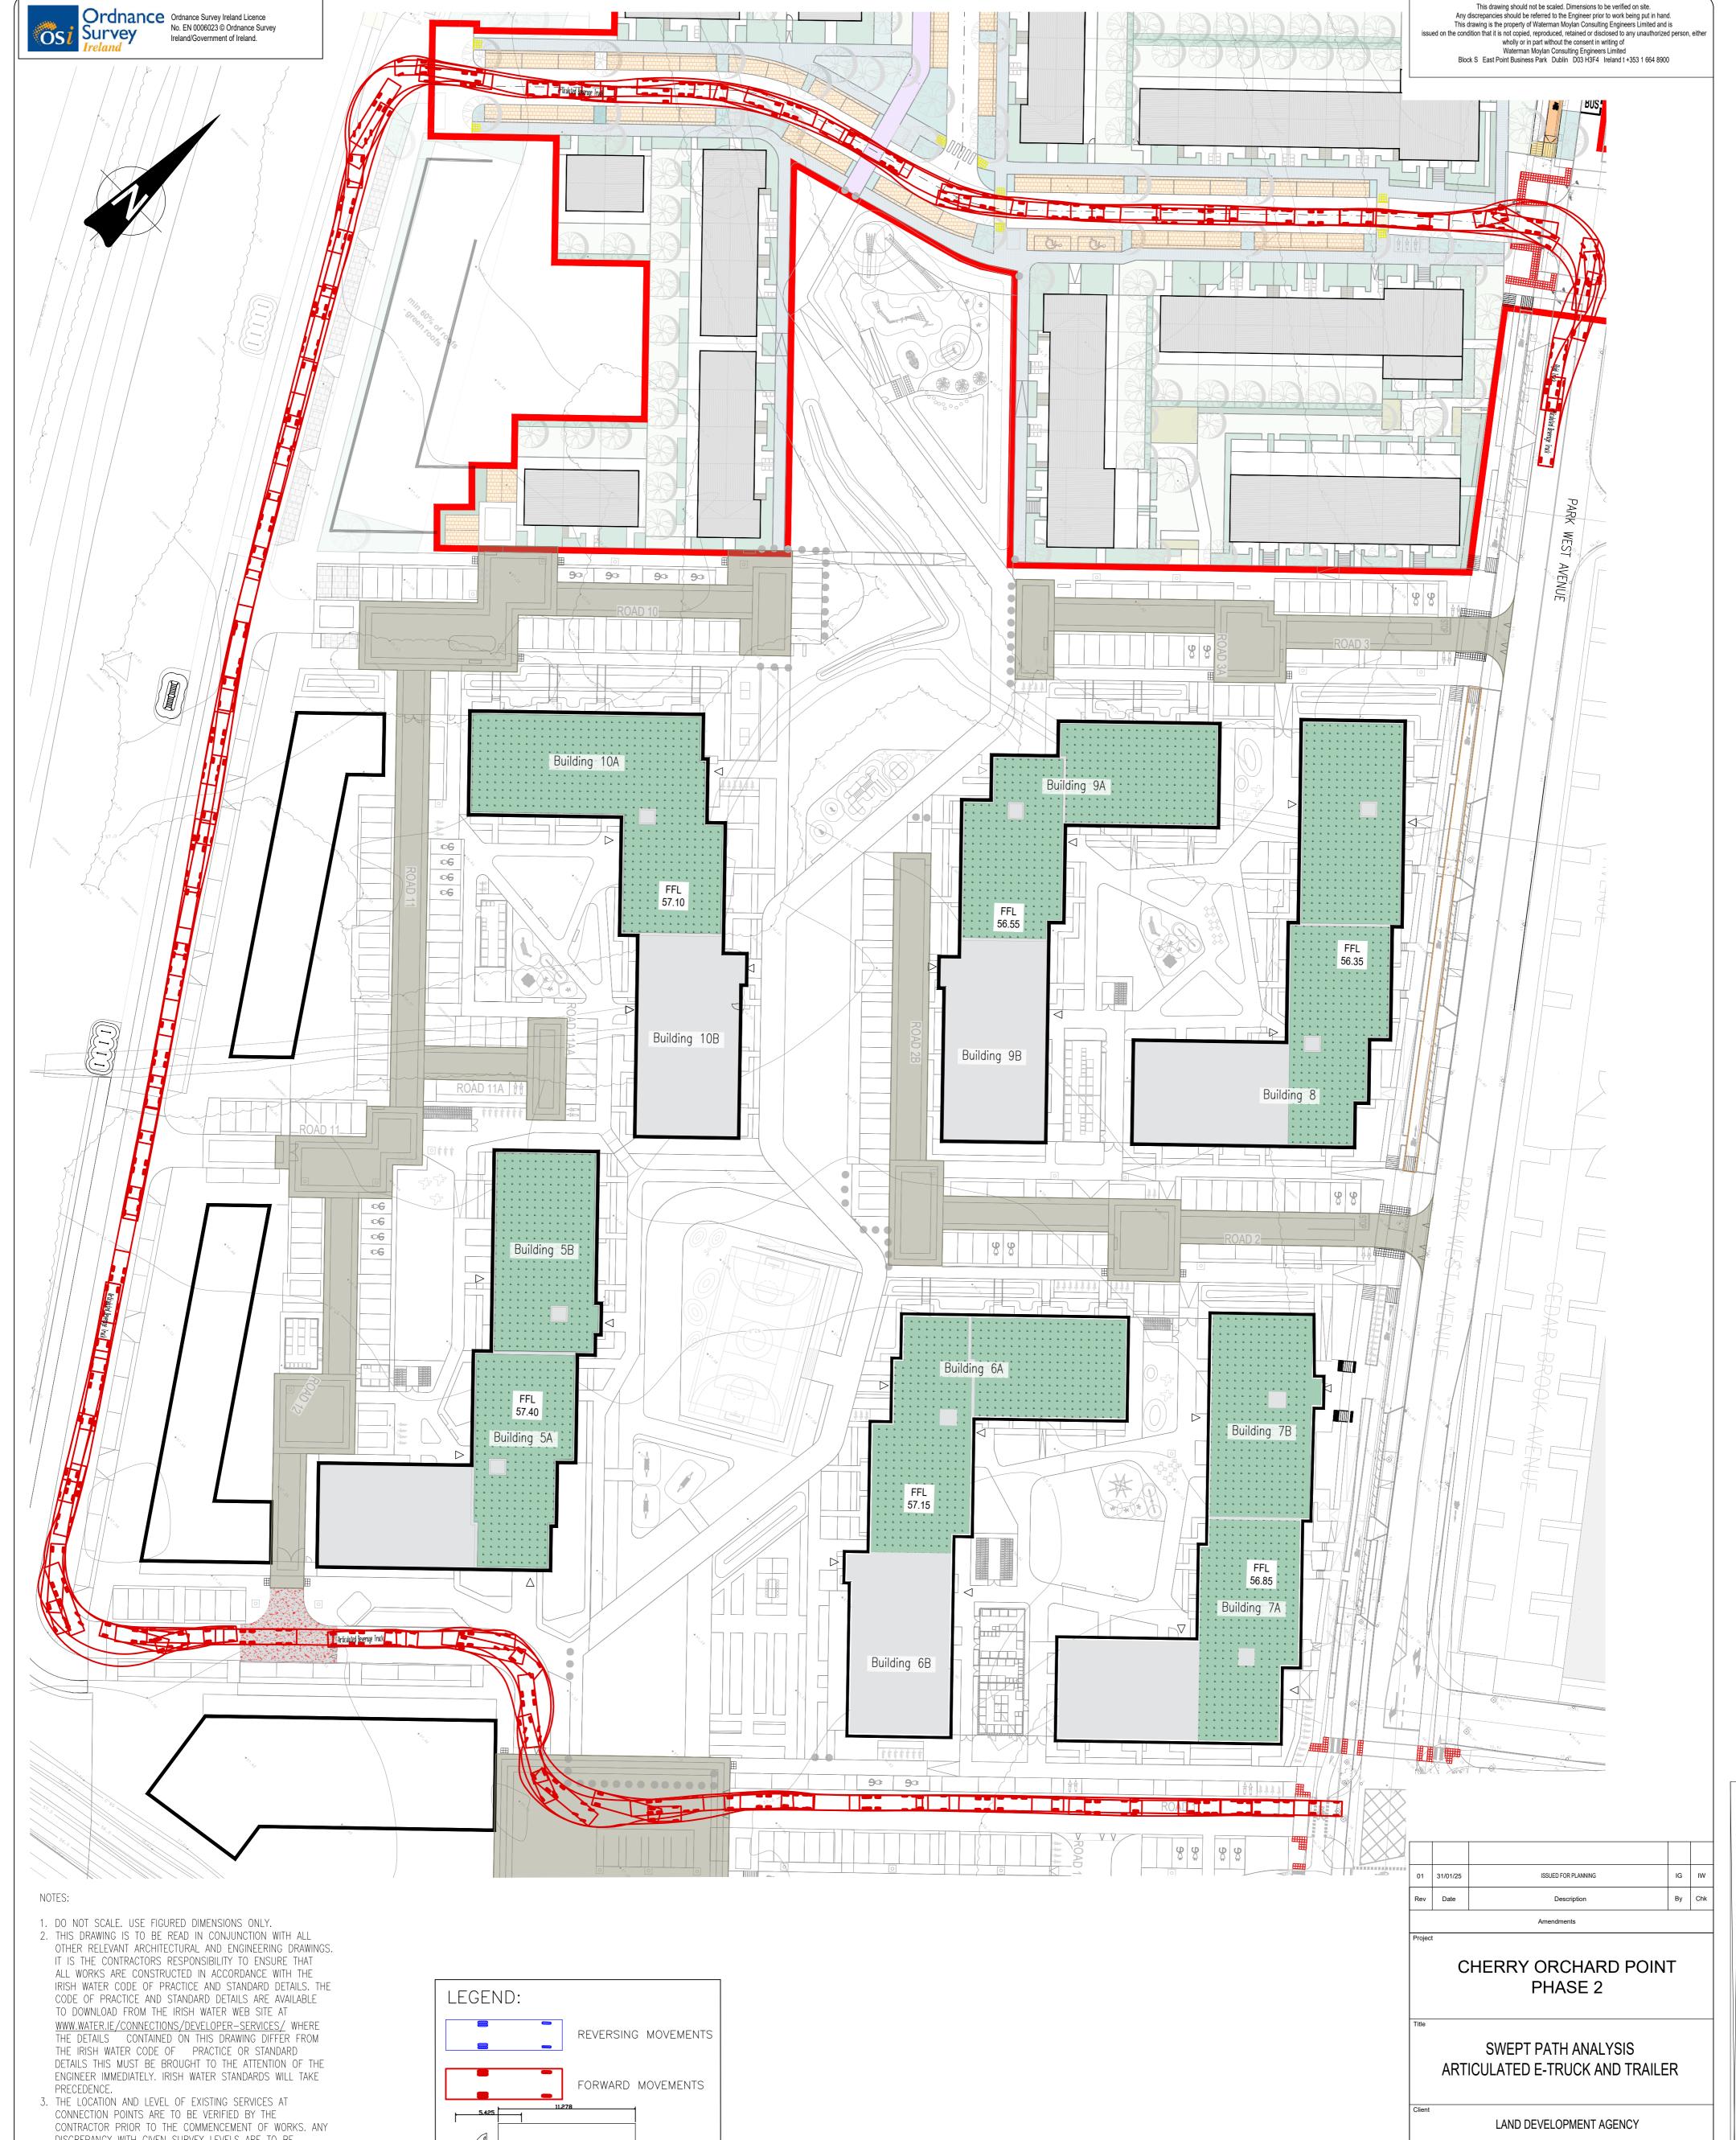

- DISCREPANCY WITH GIVEN SURVEY LEVELS ARE TO BE BROUGHT TO THE ATTENUATION OF THE ENGINEER.
- 4. IN AREAS WHERE EXISTING SERVICES ARE PRESENT, THE EXISTING SERVICES ARE TO BE CHECKED BY THE CONTRACTOR TO ENSURE THAT ALL RELEVANT EXISTING SERVICES ARE IDENTIFIED AND SHOWN ON DRAWINGS.
- 5. ANY UNSUITABLE MATERIAL EXPOSED DURING EXCAVATION IS TO BE BROUGHT TO THE ATTENUATION OF THE ENGINEER. 6. SURFACE WATER DRAINAGE WORKS ARE TO BE CONSTRUCTED IN ACCORDANCE WITH SDCC REQUIREMENTS FOR TAKING IN CHARGE AND THE GENERAL DUBLIN CODE OF PRACTICE FOR
- DRAINAGE WORKS. 7. ALL TRENCHES WHERE THERE IS EXPOSED ROCK ARE TO BE LINED WITH LIQUID BITUMEN SPRAY IMMEDIATELY AFTER EXPOSURE.
- 8. SEWERS ARE TO BE CONSTRUCTED WITH CONCRETE SURROUND IN ACCORDANCE WITH IRISH WATER STD-WW-08 WHERE THE VERTICAL