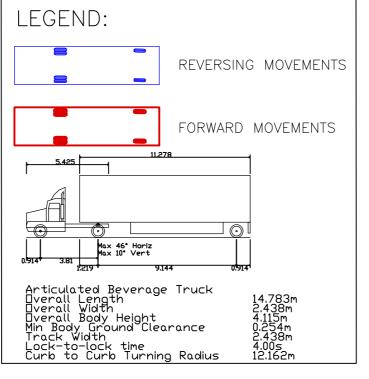

SHOWN ON DRAWINGS.
- 5. ANY UNSUITABLE MATERIAL EXPOSED DURING EXCAVATION IS TO BE BROUGHT TO THE ATTENUATION OF THE ENGINEER. 6. SURFACE WATER DRAINAGE WORKS ARE TO BE CONSTRUCTED IN ACCORDANCE WITH SDCC REQUIREMENTS FOR TAKING IN CHARGE AND THE GENERAL DUBLIN CODE OF PRACTICE FOR
- DRAINAGE WORKS. 7. ALL TRENCHES WHERE THERE IS EXPOSED ROCK ARE TO BE LINED WITH LIQUID BITUMEN SPRAY IMMEDIATELY AFTER EXPOSURE.
- 8. SEWERS ARE TO BE CONSTRUCTED WITH CONCRETE SURROUND IN ACCORDANCE WITH IRISH WATER STD-WW-08 WHERE THE VERTICAL CLEARANCE FORM THE SURFACE WATER IS LESS THAN 300mm AND WHERE DRAINAGE LINES HAVE A DEPTH OF COVER LESS THAN 1.2m WITHIN ROADWAYS.
- 9. ALL GRAVITY SEWER PIPE MATERIALS SHALL COMPLY WITH SECTION 3.13 OF THE IRISH WATER CODE OF PRACTICE FOR WASTEWATER INFRASTRUCTURE.



| 1:500 | 0 |    | 10m |    | 20n | n  | 30n | m 40 | )m   | 50m |
|-------|---|----|-----|----|-----|----|-----|------|------|-----|
|       |   |    |     |    |     |    |     |      |      |     |
| 1:1   | 0 | 10 | 20  | 30 | 40  | 50 | 60  | 70 8 | 0 90 | 100 |



BLOCK S, EASTPOINT BUSINESS PARK, ALFIE BYRNE ROAD, DUBLIN D03 H3F4 IRELAND. Tel: (01) 664 8900 Email: info@waterman-moylan.ie www.waterman-moylan.ie

| Status                                                                |    |          |     |              |       |  |  |
|-----------------------------------------------------------------------|----|----------|-----|--------------|-------|--|--|
|                                                                       |    |          |     |              |       |  |  |
|